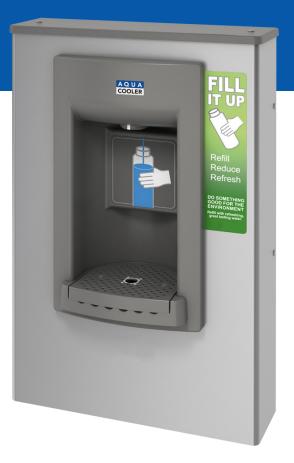

## FLEXI BFSS RANGE

Space Saving Sports Bottle Filler

The Flexi Series BFSS is a wall-mounted non-refrigerated bottle filling fountain.

The Aqua Cooler Flexi BFSS Range is the perfect space saving bottle filler for any environment. Its lightweight and strong frame ensure that it can be safetly mounted onto any sturdy surface. The BFSS is non-refrigerated and comes in two options, a manual filler or a easy to use automatic hands free dispenser.